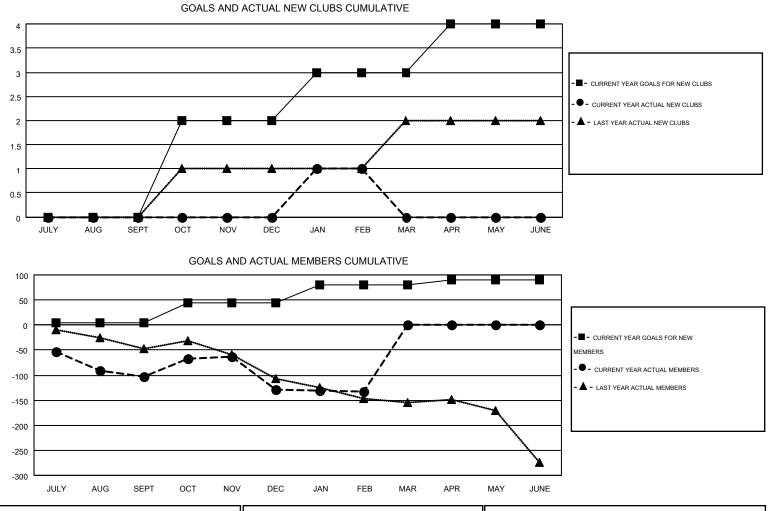

## GMT: KENNETH SCHWOLS

| Clubs         |                  |                   |                  |                  | Members               |                    |                                        |                    |                  |
|---------------|------------------|-------------------|------------------|------------------|-----------------------|--------------------|----------------------------------------|--------------------|------------------|
|               | RESU             | LTS FOR 2015-2016 |                  |                  | RESULTS FOR 2015-2016 |                    |                                        |                    |                  |
| QUARTER       | NEW CLUB<br>GOAL | NEW CLUBS         | DROPPED<br>CLUBS | NET<br>GAIN/LOSS | QUARTER               | NEW MEMBER<br>GOAL | CHARTER AND<br>NEW<br>MEMBERS<br>ADDED | DROPPED<br>MEMBERS | NET<br>GAIN/LOSS |
| JULY/AUG/SEPT | 0                | 0                 | 1                | -1               | JULY/AUG/SEPT         | 5                  | 84                                     | 187                | -103             |
| OCT/NOV/DEC   | 2                | 0                 | 1                | -1               | OCT/NOV/DEC           | 40                 | 99                                     | 124                | -25              |
| JAN/FEB/MAR   | 1                | 1                 | 0                | 1                | JAN/FEB/MAR           | 35                 | 115                                    | 119                | -4               |
| APR/MAY/JUNE  | 1                | 0                 | 0                | 0                | APR/MAY/JUNE          | 11                 | 0                                      | 0                  | 0                |